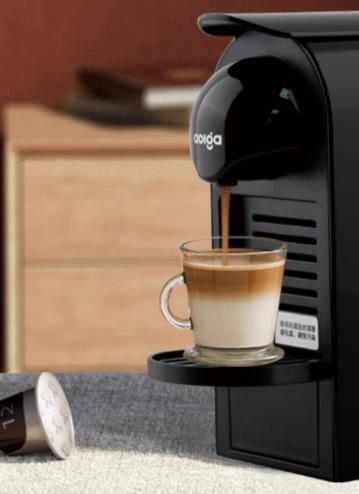

## Quality life, Easy to enjoy

Nespresso capsule brewing cup

Energy saving mode 600ML Water tank

NTC precise temperature control

Storage box to contain 6 used capsules

Optional two cup sizes