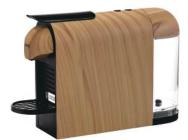

## Quality life, Easy to enjoy

Nespresso capsule brewing cup

Energy saving mode 600ML Water tank

NTC precise temperature control

Storage box to contain 6 used capsules

Optional two cup sizes

## **Specification**

| Color                 | White/Black/Marble gray/Dark wood/Light wood |
|-----------------------|----------------------------------------------|
| Water Capacity        | 0.6L                                         |
| Rated Power           | 1200W                                        |
| Voltage               | 220-240V~                                    |
| Rated Frequency       | 50Hz/60Hz                                    |
| Length of Power Cable | 1.0M                                         |
| Gife Box Size         | W350xD132xH285MM                             |
| Master Carton Size    | W550xD370xH320MM                             |
| Package Standard      | 4PCS/CTN                                     |
| Gross Weight          | 3.00KG/PC                                    |
|                       |                                              |