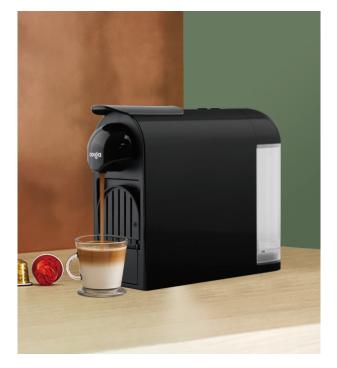

## Quality life, Easy to enjoy

Nespresso capsule brewing cup

Energy saving mode 600ML Water tank

NTC precise temperature control

Storage box to contain 6 used capsules

Optional two cup sizes