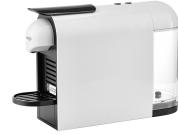

## Quality life, Easy to enjoy

Nespresso capsule brewing cup

Energy saving mode 600ML Water tank

NTC precise temperature control

Storage box to contain 6 used capsules

Optional two cup sizes

## **Specification**

| Color                 | White/Black/Marble gray/Dark wood/Light wood |
|-----------------------|----------------------------------------------|
| Water Capacity        | 0.6L                                         |
| Rated Power           | 1200W                                        |
| Voltage               | 220-240V~                                    |
| Rated Frequency       | 50Hz/60Hz                                    |
| Length of Power Cable | 1.0M                                         |
| Gife Box Size         | W350xD132xH285MM                             |
| Master Carton Size    | W550xD370xH320MM                             |
| Package Standard      | 4PCS/CTN                                     |
| Gross Weight          | 3.00KG/PC                                    |
|                       |                                              |